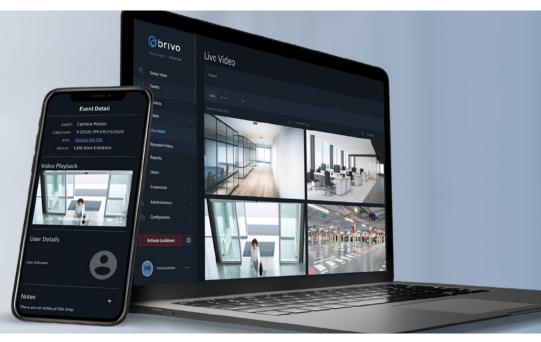

## Integrated Video for Access Control at Your Fingertips

Brivo delivers a flexible camerato-cloud recording solution that gives you real-time views of your facility and simplifies incident investigations by linking access control events with video.

## **BRIVO ACCESS CAM BENEFITS**

- Integrated access control and video surveillance in one single interface
- Get high quality HD video and storage without the cost and hassle of on-prem systems
- Enable Brivo Snapshot with Access Cam to save time with Al-based facial detection
- Forget worrying about video loss with cyber-secure cloud storage
- Reduce incident review time with just two-clicks to play video clips associated with an access control event.
- Gain flexibility to choose video resolutions and retention options based on your organizations needs and adjust over time
- · Choose from modern camera hardware options to meet your property and compliance requirements