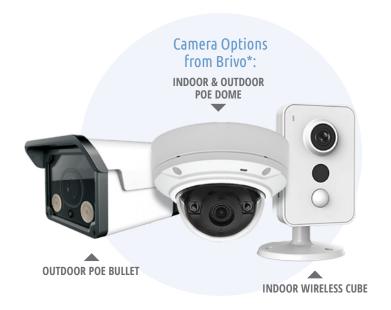

## **BRIVO ACCESS CAM BENEFITS**

- Integrated access control and video surveillance in one single interface
- Get high quality HD video and storage without the cost and hassle of on-prem systems
- Enable Brivo Snapshot with Access Cam to save time with Al-based facial detection
- Forget worrying about video loss with cyber-secure cloud storage
- Reduce incident review time with just two-clicks to play video clips associated with an access control event.
- Gain flexibility to choose video resolutions and retention options based on your organizations needs and adjust over time
- · Choose from modern camera hardware options to meet your property and compliance requirements

\*FOR EXACT MODELS AVAILABLE CONTACT SALES.

| BRIVO ACCESS CAM SOFTWARE SPECIFICATIONS                 |                                                                          |  |
|----------------------------------------------------------|--------------------------------------------------------------------------|--|
| Software updates                                         | Automatic                                                                |  |
| Link access/alarm events to video                        | Yes                                                                      |  |
| Re-play video clips and search for video in Brivo Access | Yes                                                                      |  |
| View live and event video                                | Yes                                                                      |  |
| Site camera counts                                       | Typically 6 cameras or less (depending on bandwidth strength)            |  |
| Need for on-premise gateway                              | No                                                                       |  |
| Video storage                                            | Cloud                                                                    |  |
| Recording type                                           | Continuous and event-based                                               |  |
| Brivo Snapshot                                           | All Brivo Access Cam hardware options are compatible with Brivo Snapshot |  |